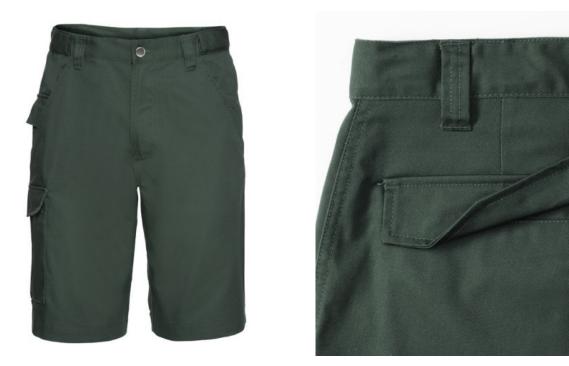

### Specification

Russell Work pants with a modern cut. Material 65% polyester 35% cotton, 245 g, with adjustable waist, 2 back pockets with flaps, cargo pocket on the right sock, small pocket under the belt. Washing at 40C in the machine. Color Dark green